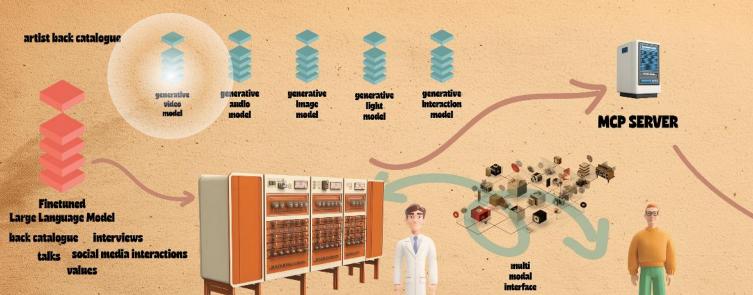

Deloitte Center for Technology, Media & Telecommunications

generative video model

generative audio model

image model

generative light model

generative Interaction model

MCP SERVER

Depence previs

Notch Resolume Grid Touchdesigner

Finetuned Large Language Model

back catalogue interviews
talks social media interactions
values

multi modal interface

**EMBODIED AI** 

researcher

Depence previs

Notch

Resolume

Grid

Touchdesigner

**CORE AGENT WORKFLOW** 

**EMBODIED AI** 

generative video model

andio

model

**CORE AGENT WORKFLOW** 

generative

generative light model

generative Interaction model

MCP SERVER

Depence previs

Notch Resolume Grid Touchdesigner

back catalogue interviews talks social media interactions values

researcher

multi modal

interface

**EMBODIED AI** 

generative video model

**Finetuned** Large Language Model back catalogue interviews talks social media interactions values

**CORE AGENT W** 

**EMBODIED AI** 

Depence previs

Notch Resolume Grid Touchdesigner

generative video model

generative audio model

**CORE AGENT WORKFLOW** 

image model

generative light model

generative Interaction model

MCP SERVER

Depence previs

Notch Resolume Grid Touchdesigner

back catalogue interviews
talks social media interactions
values

researcher

multi modal

interface

**EMBODIED AI** 

Finetuned Large Language Mc back catalogue talks social values

Notch Resolume Grid ouchdesigner

Stop

Prompt

astr

EMBODIED AI

generative video model

generative audio model

image model

generative light model

generative Interaction model

MCP SERVER

Depence previs

Notch Resolume Grid Touchdesigner

Finetuned Large Language Model

back catalogue interviews
talks social media interactions
values

multi modal

interface

artist

**EMBODIED AI** 

generative audio model

generative generative image model

light

model

generative Interaction model

MCP SERVER

Depence previs

Notch Resolume Grid Touchdesigner

back catalogue interviews talks social media interactions values

**CORE AGENT WORKFLOW** 

multi modal

artist

back catalogue interviews
talks social media interactions
values

multi modal interface

Notch Resolume Grid Touchdesigner

**CORE AGENT WORKFLOW** 

researcher

artist