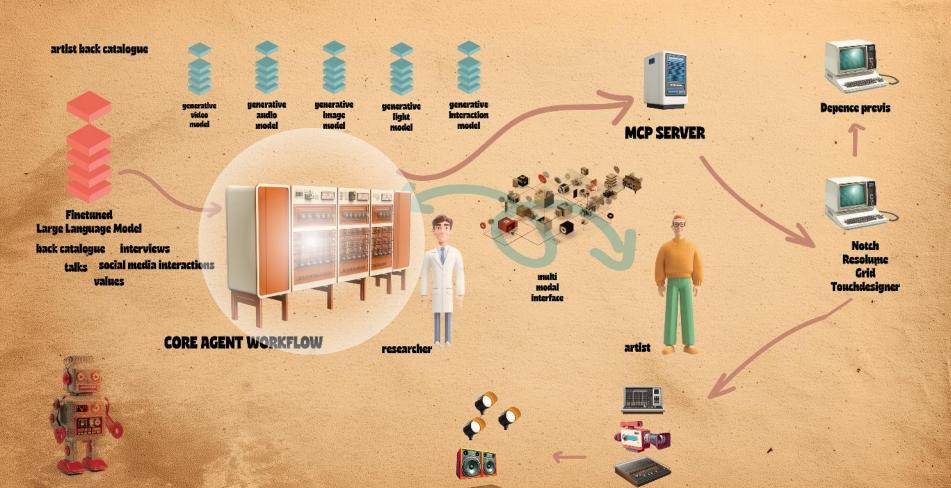

Deloitte Center for Technology, Media & Telecommunications

generative video model

generative audio model

image model

generative light model

generative Interaction model

MCP SERVER

Depence previs

Notch Resolume Grid Touchdesigner

Finetuned Large Language Model

back catalogue interviews
talks social media interactions
values

multi modal interface

**EMBODIED AI** 

researcher

Depence previs

Notch

Resolume

Grid

Touchdesigner

**CORE AGENT WORKFLOW** 

**EMBODIED AI** 

generative video model

andio

model

**CORE AGENT WORKFLOW** 

generative

generative light model

generative Interaction model

MCP SERVER

Depence previs

Notch Resolume Grid Touchdesigner

back catalogue interviews talks social media interactions values

researcher

multi modal

interface

**EMBODIED AI** 

generative video model

**Finetuned** Large Language Model back catalogue interviews talks social media interactions values

**CORE AGENT W** 

**EMBODIED AI** 

Depence previs

Notch Resolume Grid Touchdesigner

generative video model

generative audio model

**CORE AGENT WORKFLOW** 

image model

generative light model

generative Interaction model

MCP SERVER

Depence previs

Notch Resolume Grid Touchdesigner

back catalogue interviews
talks social media interactions
values

researcher

multi modal

interface

**EMBODIED AI** 

Finetuned Large Language Mc back catalogue talks social values

Notch Resolume Grid ouchdesigner

Stop

Prompt

astr

EMBODIED AI

generative video model

generative audio model

image model

generative light model

generative Interaction model

MCP SERVER

Depence previs

Notch Resolume Grid Touchdesigner

Finetuned Large Language Model

back catalogue interviews
talks social media interactions
values

multi modal

interface

artist

**EMBODIED AI** 

generative audio model

generative generative image model

light

model

generative Interaction model

MCP SERVER

Depence previs

Notch Resolume Grid Touchdesigner

back catalogue interviews talks social media interactions values

**CORE AGENT WORKFLOW** 

multi modal

artist

**EMBODIED AI** 

**EMBODIED AI** 