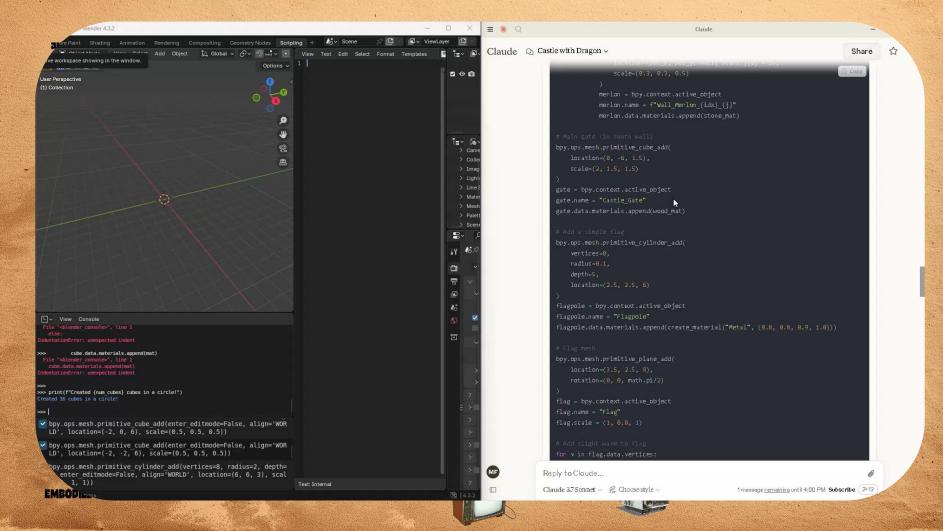

## What is AI?

"Artificial Intelligence is nothing more or less than software that is good at recognizing patterns"

Lieven Scheire, A.I.

"As its name suggests, agentic AI has 'agency': the ability to act, and to choose which actions to take. Agency implies autonomy, which is the power to act and make decisions independently. When we extend these concepts to agentic AI, we can say it can act on its own to plan, execute, and achieve a goal—it becomes 'agentic.' The goals are set by humans, but the agents determine how to fulfill those goals